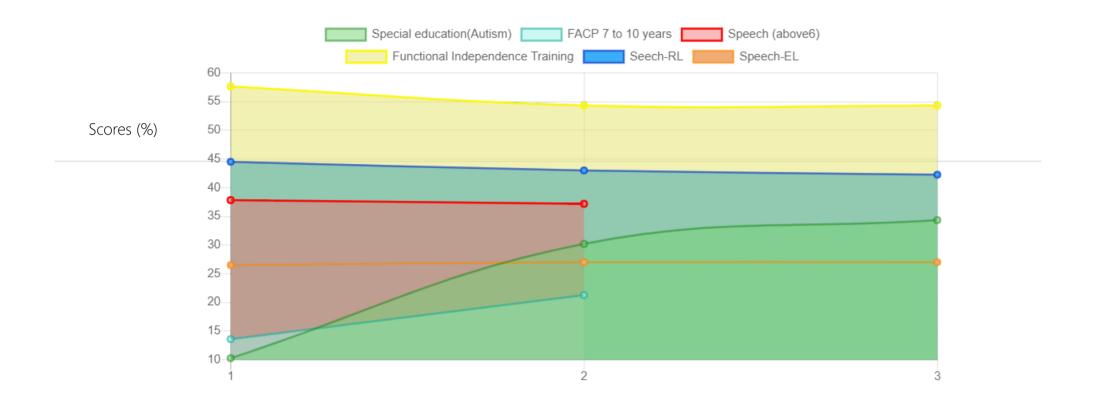

### Therapies Given

Special education(Autism) Speech FACP 7 to 10 years Speech (above6) Functional Independence Training

### Progress Report

| Evaluation<br>No. | Special<br>education(Autism)<br>Score % - Month - Year | Speech<br>RL - EL - Month - Year     | FACP 7 to 10 years<br>Score % - Month - Year | Speech (above6)<br>Score % - Month - Year | Functional Independence<br>Training<br>Score % - Month - Year |
|-------------------|--------------------------------------------------------|--------------------------------------|----------------------------------------------|-------------------------------------------|---------------------------------------------------------------|
| 1                 | 10.29% - February - 2021                               | 44.50% - 26.50% - February -<br>2021 | 13.60% - February -<br>2022                  | 37.82% - February -<br>2022               | 57.62% - June - 2021                                          |
| 2                 | 30.19% - July - 2021                                   | 43.00% - 27.00% - July - 2021        | 21.28% - November -<br>2022                  | 37.18% - November -<br>2022               | 54.29% - December - 2021                                      |
| 3                 | 34.34% - February -<br>2022                            | 42.25% - 27.00% - January -<br>2022  |                                              |                                           | 54.29% - November - 2022                                      |

### Progress Report Graph

Cycle No

Information:- CP - Cerebral Palsy; SB - Spina bifida; MD - Muscular Dystrophy; CTEV - Clubfoot; ID - Intellectual Disability; CP, MD - Cerebral Palsy/Multiple Disabilities; LV - Low Vision; TB - Total Blind; ADHD - Attention Deficit Hyperactive Disorder; DB - Deaf Blind; RL - Receptive Language; EL - Expressive Language; ICF - International classification of functioning; FACP - Functional assessment checklist for programming